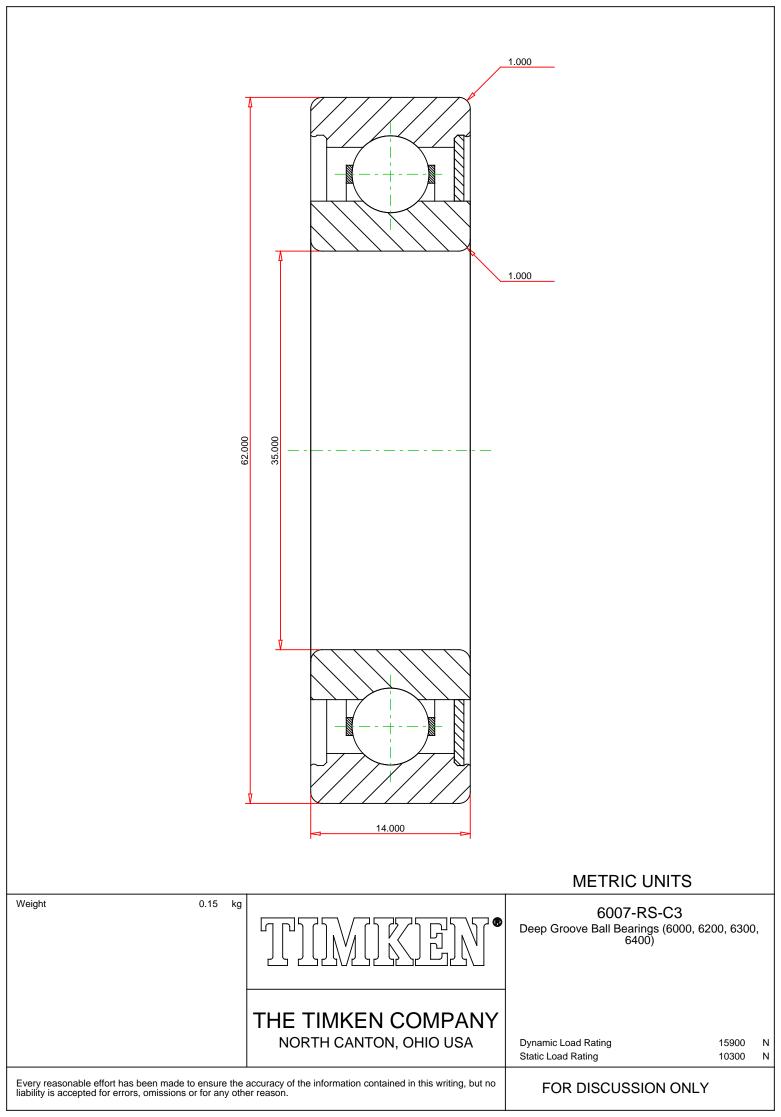

## Specifications | Dimensions | Basic Load Ratings | Factors

| Specifications – |                           |                  |  |  |
|------------------|---------------------------|------------------|--|--|
|                  | Clearance                 | C3               |  |  |
|                  | Bore Size d               | 35.000 mm        |  |  |
|                  | Features                  | One Contact Seal |  |  |
|                  | Bearing Type              | Standard DGBB    |  |  |
|                  | Weight                    | 0.15 Kg          |  |  |
|                  | Manufacturing Part Number | 6007RSC3         |  |  |

## Dimensions

62.000 mm

|                    |                          |           | 8/24/2021   Page 2 of 2 |  |
|--------------------|--------------------------|-----------|-------------------------|--|
|                    | Outside Ring Width B     | 14.000 mm |                         |  |
|                    | Radius Rs min            | 1.000 mm  |                         |  |
|                    |                          |           |                         |  |
| Basic Load Ratings |                          |           |                         |  |
|                    |                          |           |                         |  |
|                    | Cr - Dynamic Load Rating | 15.9 kN   |                         |  |
|                    | COr - Static Load Rating | 10.3 kN   |                         |  |
|                    |                          |           |                         |  |
| Factors –          |                          |           |                         |  |
|                    |                          |           |                         |  |
|                    | Grease Reference Speed   | 11000 rpm |                         |  |
|                    | Oil Reference Speed      | 16000 rpm |                         |  |
|                    |                          |           |                         |  |